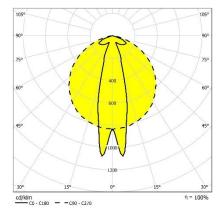

## **DUNKER65-LED-L**

Application: Dustproof light fixture DUNKER65-LED is designed especially for areas with requirements for higher level of protection degree (IP), i.e. stock and production halls, sports hall. Regarding to the luminous characteristic and excellent efficiency, the lighting fixture is suitable for installation in premises with high ceilings.