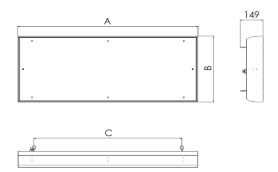

|                          |                               | Ττ/λ | (lm)* | (W)** | AxBxC<br>(mm) |
|--------------------------|-------------------------------|------|-------|-------|---------------|
| electronic ballast 300mA |                               |      |       |       |               |
| 56850                    | DUNKER65-LED-L-33600-4K, IP65 | 4000 | 33600 | 242   | 1185x455x980  |
| 56851                    | DUNKER65-LED-L-25200-4K, IP65 | 4000 | 25200 | 181   | 1185x355x980  |
| 56852                    | DUNKER65-LED-L-16800-4K, IP65 | 4000 | 16800 | 121   | 625x455x420   |