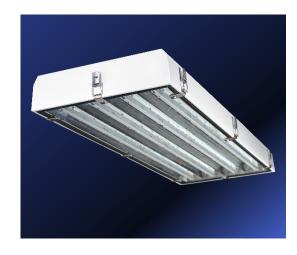

## **DUNKER65-LED-L**

Application: Dustproof light fixture DUNKER65-LED is designed especially for areas with requirements for higher level of protection degree (IP), i.e. stock and production halls, sports hall. Regarding to the luminous characteristic and excellent efficiency, the lighting fixture is suitable for installation in premises with high ceilings.

Ballast: EP - electronic ballast 220-240 V/ 50-60 Hz AC, 176-280 V DC

Těleso: Painted metal sheet RAL 9003

Cover: Thermally toughened soda-lime-silicate safety glass- HST

Fastening: Fastening on celing be means of ceiling brackets.