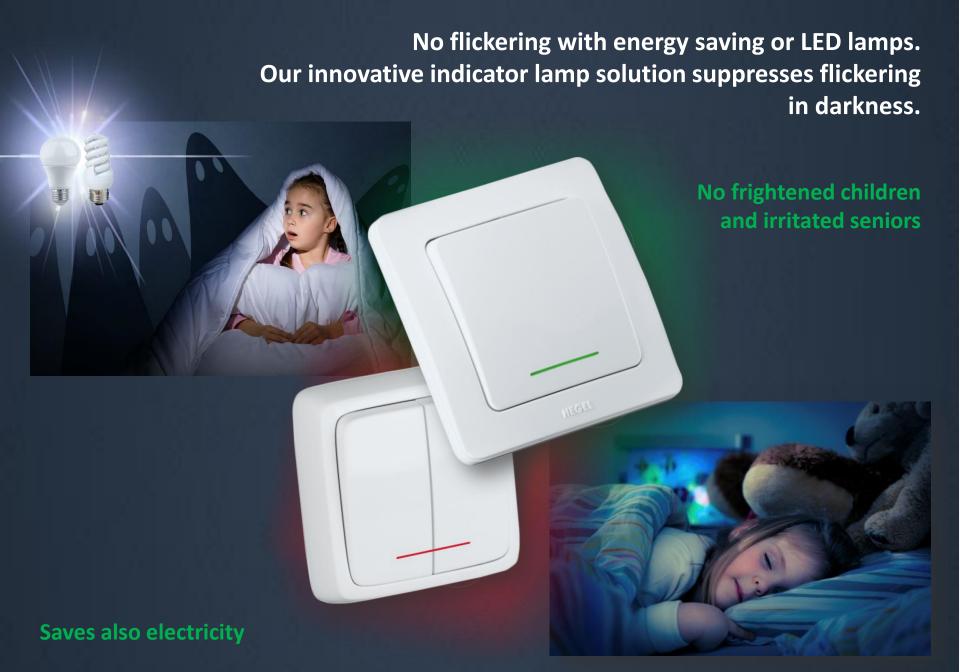

## HEGEL AIR Design Concept

Our classical double outlet, The height defined by standards. We refined the solution, HEGEL AIR

**HEGEL AIR creates a perception of more Space** 