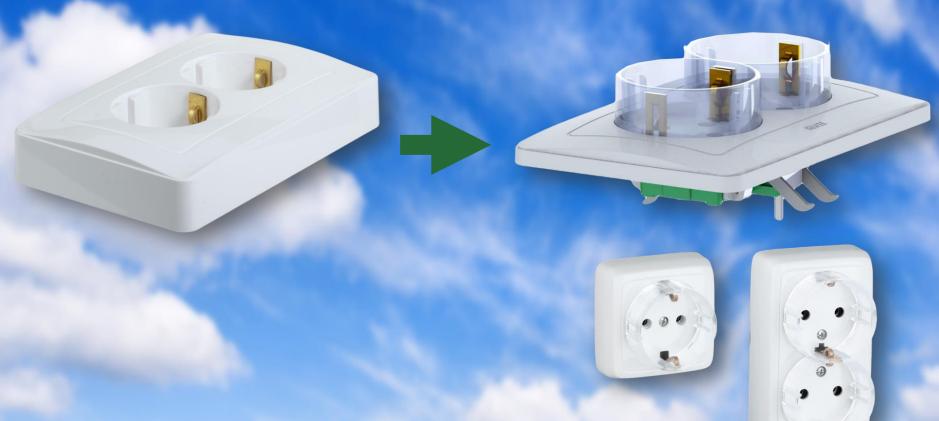

## HEGEL AIR Design Concept

Our classical double outlet, The height defined by standards. We refined the solution, HEGEL AIR

**HEGEL AIR creates a perception of more Space** 