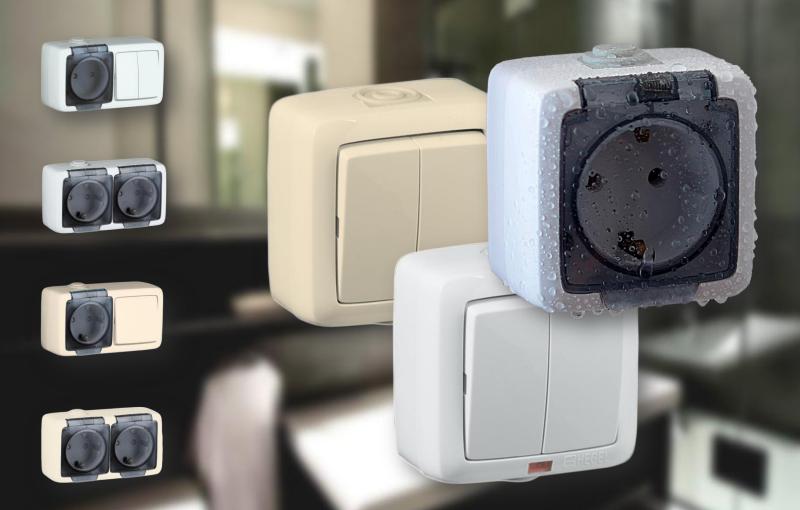

## ALFA IP 44

Surface mounted high IP series, very compact and attractive design