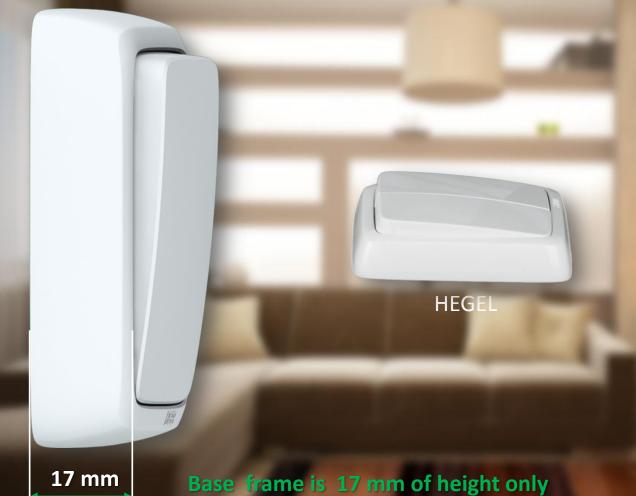

## ALFA IP 44

Surface mounted high IP series, very compact and attractive design

## HEGEL AIR Design Concept

Our classical double outlet, The height defined by standards. We refined the solution, HEGEL AIR

**HEGEL AIR creates a perception of more Space** 