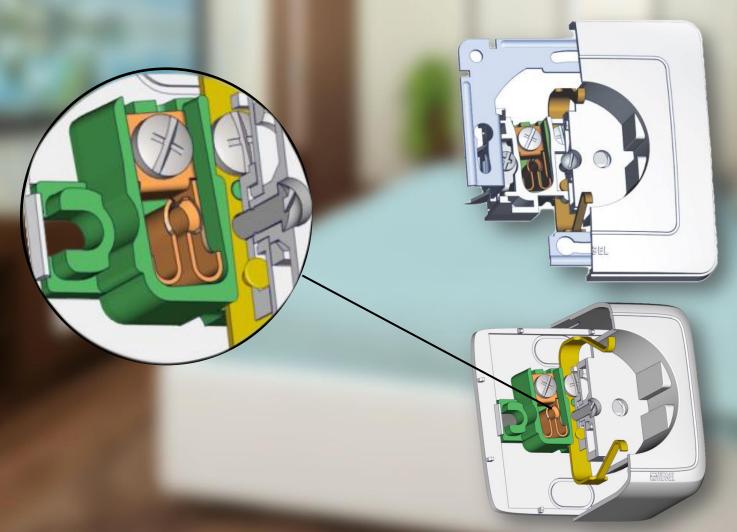

## Whole silver contacts provide safety and reliability also for heavy reactive loads

## Special fluorine-bronze alloy used for contact plate to ensure contact for different sizes of pins of plugs and high life time