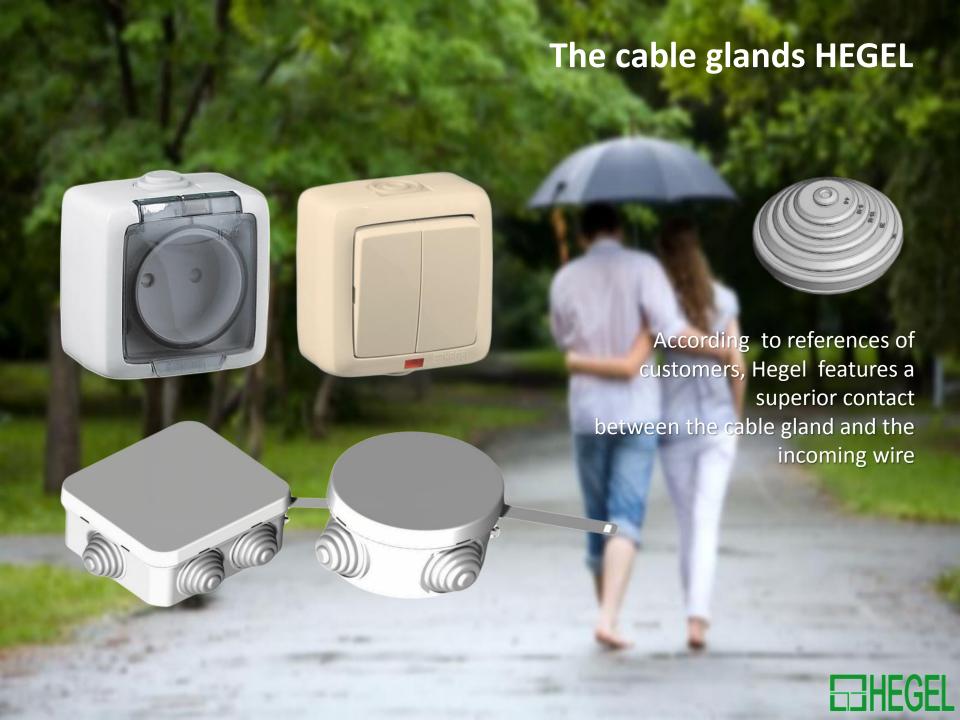

# **Boxes and Enclosures** 1000-05

Widest assortment among the Russian manufactures

#### Every box by Hegel is piece of art designed for the professionals

#### e.g. Box for hollow wall installation

Strictly follows standards concerning non-flammability!

To our knowledge, no other domestic manufacturer comply with standards.