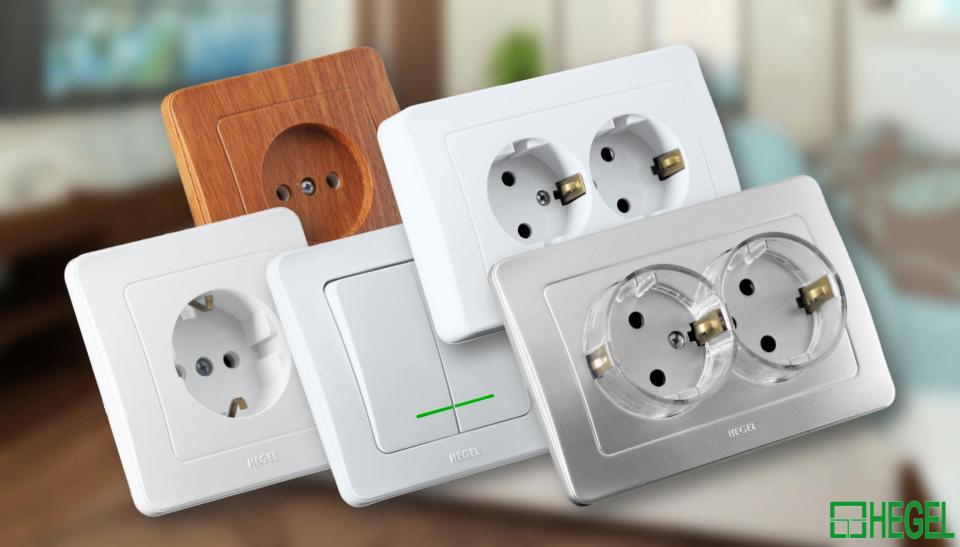

## HEGEL













## **MASTER**

Frame. Perfection.





#### MASTER

Complementary monoblock series in harmony with Master design.

Saving time and money for professional installers.



#### Size does matter





**NOT** HEGEL (Legrand Quteo)

**NOT** HEGEL (Schneider Etud)

Surface mounted market in Russia is rather significant due to installation culture



#### Size does matter

## ALFA IP 44



Surface mounted high IP series, very compact and attractive design





## HEGEL AIR Design Concept

Our classical double outlet, The height defined by standards. We refined the solution, HEGEL AIR



**HEGEL AIR creates a perception of more Space** 



## Whole silver contacts provide safety and reliability also for heavy reactive loads





## Special fluorine-bronze alloy used for contact plate to ensure contact for different sizes of pins of plugs and high life time









#### **Colors and Coatings**



# **Boxes and Enclosures** 1000-05

Widest assortment among the Ru