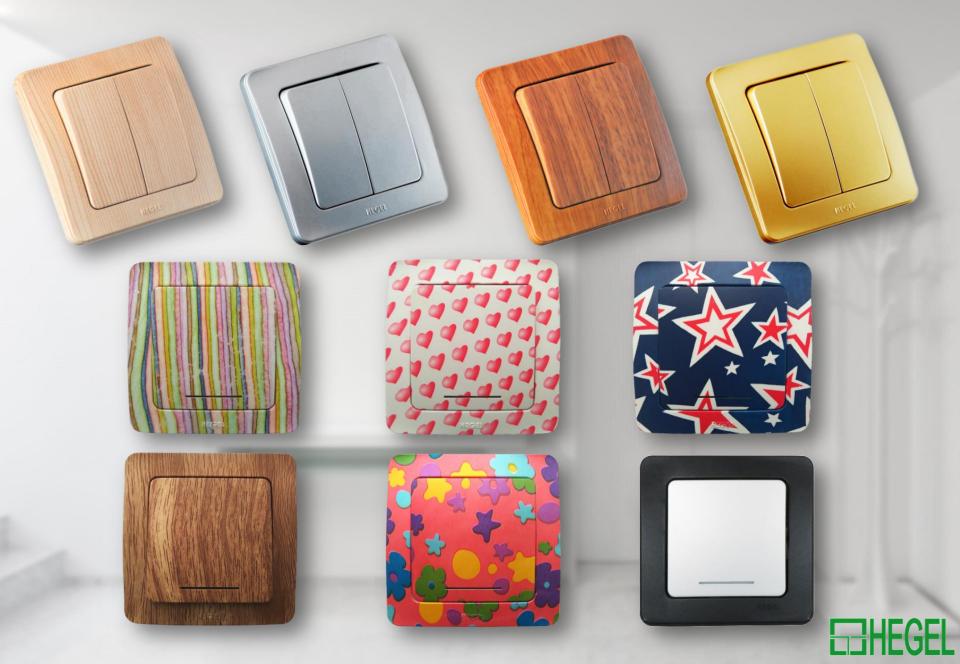

Master design.

Saving time and money for professional installers.



#### Size does matter





**NOT** HEGEL (Legrand Quteo)

**NOT** HEGEL (Schneider Etud)

Surface mounted market in Russia is rather significant due to installation culture



#### Size does matter

## ALFA IP 44



Surface mounted high IP series, very compact and attractive design





## HEGEL AIR Design Concept

Our classical double outlet, The height defined by standards. We refined the solution, HEGEL AIR



**HEGEL AIR creates a perception of more Space** 



## Whole silver contacts provide safety and reliability also for heavy reactive loads





## Special fluorine-bronze alloy used for contact plate to ensure contact for different sizes of pins of plugs and high life time









#### **Colors and Coatings**



# **Boxes and Enclosures** 1000-05

Widest assortment among the Russian manufactures



#### Every box by Hegel is piece of art designed for the professionals

#### e.g. Box for hollow wall installation





Strictly follows standards concerning non-flammability!

To our knowledge, no other domestic manufacturer comply with standards.



#### **HEGEL IS:**

- ➤ The complete technological set up from product design to manufacturing of moulds and stamps.
- In-house the complete production/process set up from raw material to packaging.
- Automated lines for painting and water based film coating.
- ➤ More than 60 Injection moulding machines from 90 to 1450 tons. 24/7 shift mode.
- Metal stamping, galvanic coating, and others.
- High customer service level supported by up-to-date processes an