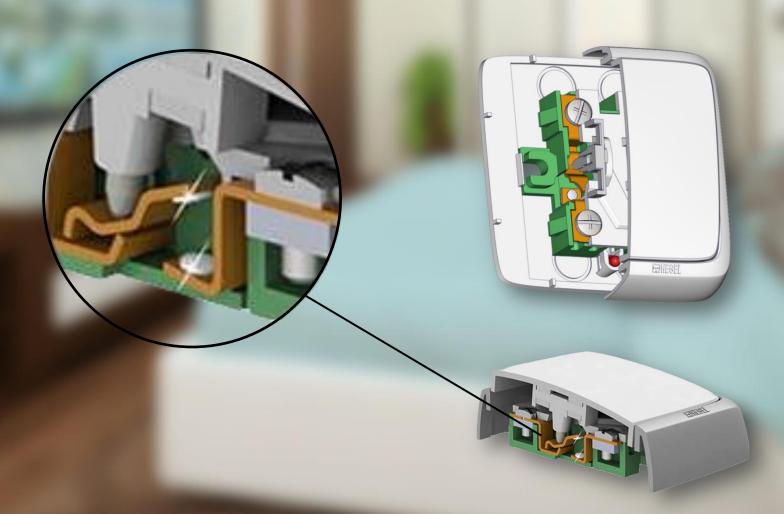

## Whole silver contacts provide safety and reliability also for heavy reactive loads

## Special fluorine-bronze alloy used for contact plate to ensure contact for different sizes of pins of plugs and high life time