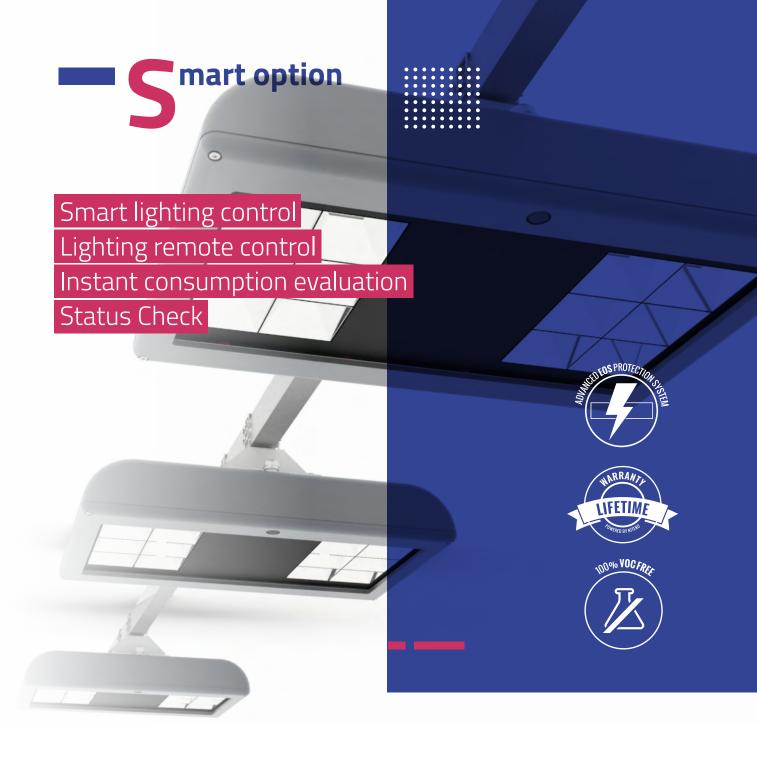

ROBUST DESIGN

COMPACT SIZE

ADVANCED EOS \_\_PROTECTION SYSTEM

IP66/ Ingress protection rating of the optic and electric compartment.
IK09/ Impact resistance rating.