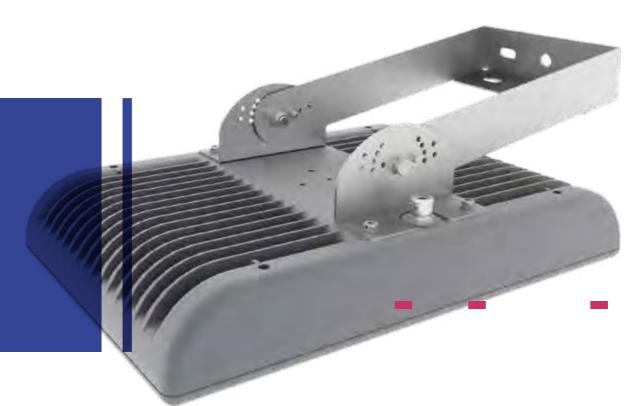

ROBUST DESIGN

COMPACT SIZE

ADVANCED EOS \_\_PROTECTION SYSTEM

IP66/ Ingress protection rating of the optic and electric compartment.
IK09/ Impact resistance rating.