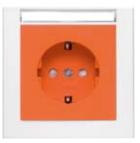

Water-protected

Concept 45

Special marking

Special devices

Nurse call systems

Compatibility

Potential equalisation

PEHA stands for trust! Renowned hospitals and nursing facilities all over Europe have chosen PEHA hospital installation material already. For example, the sockets have unmistakable colourations and optional LED control lamps. From installation devices, water-protected surface and wall mounted programmes to nurse call systems and heart alarm buttons: PEHA hospital installation material is synonymous with safety.