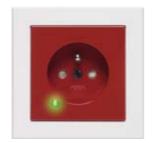

Hygiene

LED-control lamp

Diverse programme

Unmistakable

Orientation aid

Labelling fields

Improved touch protection

Installation devices

Water-protected

Concept 45

Special marking

Special devices

Nurse call systems

Compatibility

Potential equalisation

PEHA stands for trust! Renowned hospitals and nursing facilities all over Europe have chosen PEHA hospital installation material already. For example, the sockets have unmistakable colourations and optional LED control lamps. From installation devices, water-protected surface and wall mounted programmes to nurse call systems and heart alarm buttons: PEHA hospital installation material is synonymous with safety.