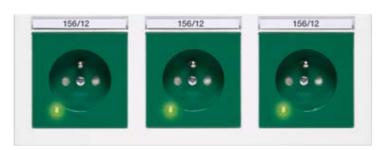

Water-protected

Concept 45

Special marking

Special devices

Nurse call systems

Compatibility

Potential equalisation

PEHA stands for trust! Renowned hospitals and nursing facilities all over Europe have chosen PEHA hospital installation material already. For example, the sockets have unmistakable colourations and optional LED control lamps. From installation devices, water-protected surface and wall mounted programmes to nurse call systems and heart alarm buttons: PEHA hospital installation material is synonymous with safety.