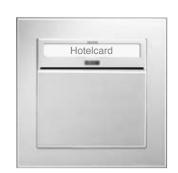

URA Basis – perfect for customers preferring the straight approach.



### Launch into the world of AURA designer switches

The plastic version of the successful AURA range impresses with its ultra-clean straight-lined design. In this way, you can make a time-lessly attractive design statement at an affordable price. AURA Basis is a collection that always fits the bill!













## Radio transmitter





## Communication











### Anything is possible!

This brochure shows a lot, but nowhere near everything! PEHA offers a wide selection of functions for all purposes. Combination frames for horizontal or vertical installation are a useful addition, rounding off the range of switches offered. Find out more at www.peha.de







Control-switch/ Push switch

# Commercial application











# Residential appliation

















# PEHA switch collections – a variety of functions for all purposes!









**Socket systems** 









# DIALOG – a timeless classic with two design options.



### For every style the perfect design

DIALOG switches, whose look is dominated by the broad toggle panel, make a strikingly elegant impression. Of particularly high quality is the DIALOG exclusiv range - elegant decorative frames in gold or chrome give the switches their own special flair.













# BADORA – timeless design with perfect operating comfort.



### Simple and elegant in equal measure

BADORA is a perfected collection of switches that combines high functionality with great visual appeal. Combination frames for one to five devices cover virtually every need.