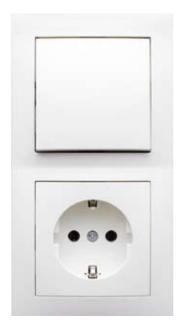

# PEHA switch collections – a variety of functions for all purposes!

**Socket systems** 