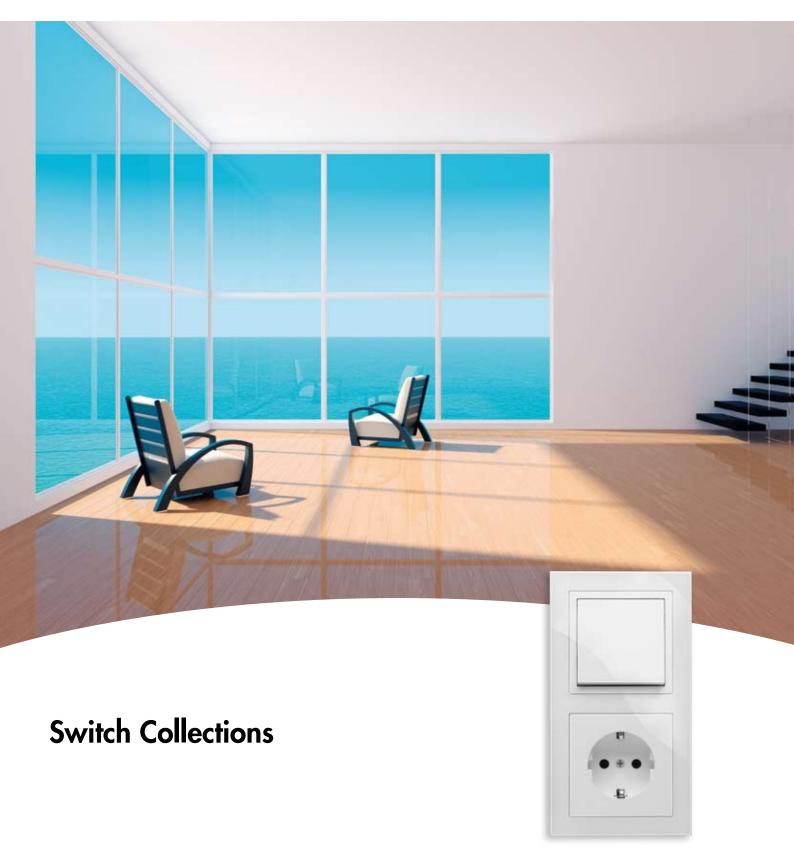

# PEHA switch collections – a variety of functions for all purposes!

**Socket systems** 