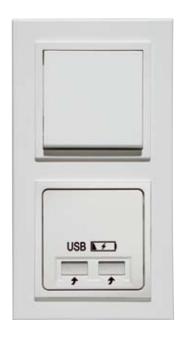

## Radio transmitter

## Communication

### Anything is possible!

This brochure shows a lot, but nowhere near everything! PEHA offers a wide selection of functions for all purposes. Combination frames for horizontal or vertical installation are a useful addition, rounding off the range of switches offered. Find out more at www.peha.de