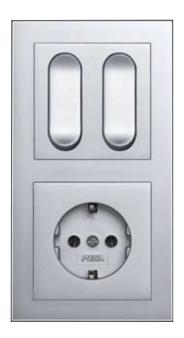

### Simple and elegant in equal measure

BADORA is a perfected collection of switches that combines high functionality with great visual appeal. Combination frames for one to five devices cover virtually every need.