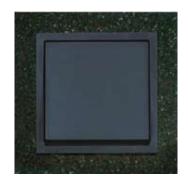

# AURA Stein – first choice for anyone seeking the extraordinary.

### Stone – a material symbolising naturalness

Discover for yourself how attractive one of Nature's most basic materials can look as an embellishment for a range of switches. Five fine, solid types of stone and marble are used for these switch frames. Each and everyone unique.