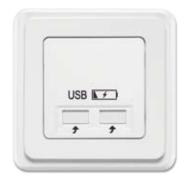

## Radio transmitter

## Communication

### Anything is possible!

This brochure shows a lot, but nowhere near everything! PEHA offers a wide selection of functions for all purposes. Combination frames for horizontal or vertical installation are a useful addition, rounding off the range of switches offered. Find out more at www.peha.de