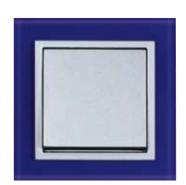

# DIALOG – a timeless classic with two design options.

### For every style the perfect design

DIALOG switches, whose look is dominated by the broad toggle panel, make a strikingly elegant impression. Of particularly high quality is the DIALOG exclusiv range - elegant decorative frames in gold or chrome give the switches their own special flair.