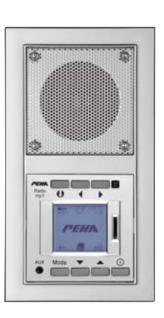

# AURA Stein – first choice for anyone seeking the extraordinary.



### Stone – a material symbolising naturalness

Discover for yourself how attractive one of Nature's most basic materials can look as an embellishment for a range of switches. Five fine, solid types of stone and marble are used for these switch frames. Each and everyone unique.













# AURA Basis – perfect for customers preferring the straight approach.



### Launch into the world of AURA designer switches

The plastic version of the successful AURA range impresses with its ultra-clean straight-lined design. In this way, you can make a time-lessly attractive design statement at an affordable price. AURA Basis is a collection that always fits the bill!













## Radio transmitter





## Communication











### Anything is possible!

This brochure shows a lot, but nowhere near everything! PEHA offers a wide selection of functions for all purposes. Combination frames for horizontal or vertical installation are a useful addition, rounding off the range of switches offered. Find out more at www.peha.de







Control-switch/ Push switch

# Commercial application











# Residential appliation

















# PEHA switch collections – a variety of functions for all purposes!









**Socket systems** 









# DIALOG – a timeless classic with two design options.



### For every style the perfect design

DIALOG switches, whose look is dominated by the broad toggle panel, make a strikingly elegant impression. Of particularly high quality is the DIALOG exclusiv range - elegant decor