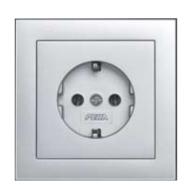

# PEHA switch collections – a variety of functions for all purposes!

**Socket systems** 