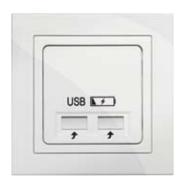

# NOVA tangenta – invigorating interaction of form and function.



### Unmistakable, independent and original

NOVA tangenta. The exclusive range of switches for creative, unmistakable home styling. Characteristic – the ergonomically shaped toggle panels. Creative – the varied combination options of the functional elements and colours.













# NOVA brillance – eye-catching high-gloss finishes.



### Always makes a brilliant impression

NOVA brillance catches the eye with its solid and deliberately angular frame. Together with its high-gloss finish, this star in the switch 'sky' is a brilliant highlight of any room design.















# AURA Glas – sophisticated design from understated to expressive.



### For every style the perfect design

This range of switches owes its special attraction to the combination of proven technical features and precious glass frames with a variety of delightful finish options. It's clear that switches like this are not seen every day.













# AURA Stein – first choice for anyone seeking the extraordinary.



### Stone – a material symbolising naturalness

Discover for yourself how attractive one of Nature's most basic materials can look as an embellishment for a range of switches. Five fine, solid types of stone and marble are used for these switch frames. Each and everyone unique.













# AURA Basis – perfect for customers preferring the straight approach.



###