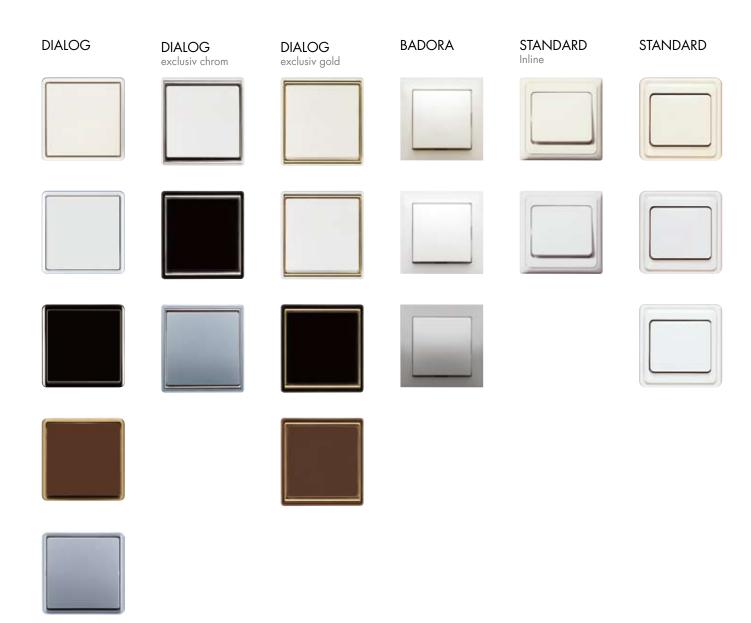

# DIALOG – a timeless classic with two design options.

### For every style the perfect design

DIALOG switches, whose look is dominated by the broad toggle panel, make a strikingly elegant impression. Of particularly high quality is the DIALOG exclusiv range - elegant decorative frames in gold or chrome give the switches their own special flair.

# BADORA – timeless design with perfect operating comfort.

### Simple and elegant in equal measure

BADORA is a perfected collection of switches that combines high functionality with great visual appeal. Combination frames for one to five devices cover virtually every need.

# STANDARD – the tried and tested range of switches for all purposes.

### Unsurpassed in their versatility

Thanks to their understated design in a variety of shades of white and wide range of application options, STANDARD switches fit simply everywhere, whereby their inline combination frames additionally underline their regular, well-proportioned looks.

# Overview of colour options