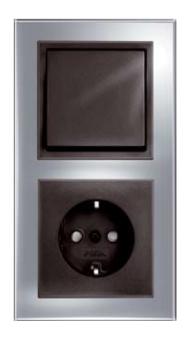

# PEHA switch collections – a variety of functions for all purposes!

**Socket systems** 