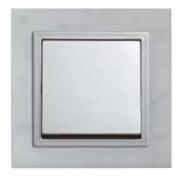

# AURA Stein – first choice for anyone seeking the extraordinary.

### Stone – a material symbolising naturalness

Discover for yourself how attractive one of Nature's most basic materials can look as an embellishment for a range of switches. Five fine, solid types of stone and marble are used for these switch frames. Each and everyone unique.