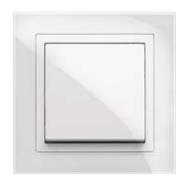

# NOVA tangenta – invigorating interaction of form and function.



### Unmistakable, independent and original

NOVA tangenta. The exclusive range of switches for creative, unmistakable home styling. Characteristic – the ergonomically shaped toggle panels. Creative – the varied combination options of the functional elements and colours.













# NOVA brillance – eye-catching high-gloss finishes.



### Always makes a brilliant impression

NOVA brillance catches the eye with its solid and deliberately angular frame. Together with its high-gloss finish, this star in the switch 'sky' is a brilliant highlight of any room design.















# AURA Glas – sophisticated design from understated to expressive.



### For every style the perfect design

This range of switches owes its special attraction to the combination of proven technical features and precious glass frames with a variety of delightful finish options. It's clear that switches like this are not seen every day.













# AURA Stein – first choice for anyone seeking the extraordinary.



### Stone – a material symbolising naturalness

Discover for yourself how attractive one of Nature's most basic materials can look as an embellishment for a range of switches. Five fine, solid types of stone and marble are used for these switch frames. Each and everyone unique.













# AURA Basis – perfect for customers preferring the straight approach.