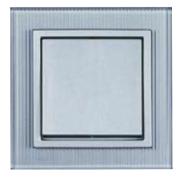

# AURA Stein – first choice for anyone seeking the extraordinary.

### Stone – a material symbolising naturalness

Discover for yourself how attractive one of Nature's most basic materials can look as an embellishment for a range of switches. Five fine, solid types of stone and marble are used for these switch frames. Each and everyone unique.