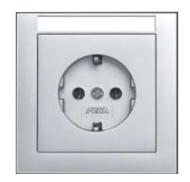

# PEHA switch collections – a variety of functions for all purposes!

**Socket systems** 