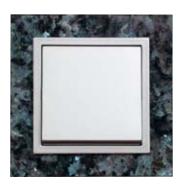

# AURA Stein – first choice for anyone seeking the extraordinary.

### Stone – a material symbolising naturalness

Discover for yourself how attractive one of Nature's most basic materials can look as an embellishment for a range of switches. Five fine, solid types of stone and marble are used for these switch frames. Each and everyone unique.