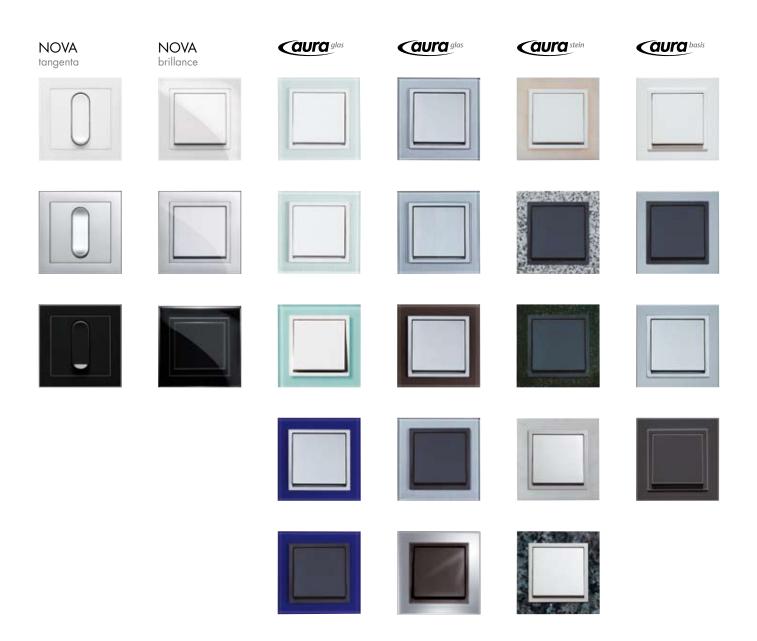

ange - elegant decorative frames in gold or chrome give the switches their own special flair.













# BADORA – timeless design with perfect operating comfort.



### Simple and elegant in equal measure

BADORA is a perfected collection of switches that combines high functionality with great visual appeal. Combination frames for one to five devices cover virtually every need.













# STANDARD – the tried and tested range of switches for all purposes.



### Unsurpassed in their versatility

Thanks to their understated design in a variety of shades of white and wide range of application options, STANDARD switches fit simply everywhere, whereby their inline combination frames additionally underline their regular, well-proportioned looks.











# Overview of colour options







#### **EUROPE**

#### Germany

#### **PEHA**

Gartenstraße 49 58511 Lüdenscheid Tel: (+49) 2351 185-0

Fax: (+49) 2351 27666

#### **Netherlands**

#### PEHA Elektro B.V.

Pieter Calandweg 58 6827 BK Arnhem Tel: (+31) 26 3687500

Fax: (+31) 26 3687509

#### **Belgium**

Hermes Plaza Hermeslaan 1 H 1831 Diegem

Tel: (+32) 02 7282386 Fax: (+32) 02 7282697

#### UK

#### **MK Electric**

The Arnold Centre, Paycocke Road Basildon, Essex, SS14 3EA United Kingdom

Tel: (+44) 1268 563000 Fax: (+44) 1268 563405

#### Ireland

Sales Tel: (+353) 1429 6530 Sales Fax: (+353) 1686 5484

#### MIDDLE EAST

#### Middle East Electrical Devices

#### & Systems

Honeywell Middle East FZE LOB Building 08, Office 199 P.O.Box 18530 Jebel Ali

Dubai

Tel: (+9714) 8073200 Fax: (+9714) 8815711

United Arab E