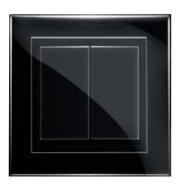

# NOVA brillance – eye-catching high-gloss finishes.

### Always makes a brilliant impression

NOVA brillance catches the eye with its solid and deliberately angular frame. Together with its high-gloss finish, this star in the switch 'sky' is a brilliant highlight of any room design.