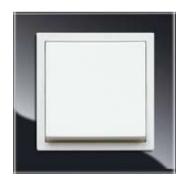

# NOVA brillance – eye-catching high-gloss finishes.

### Always makes a brilliant impression

NOVA brillance catches the eye with its solid and deliberately angular frame. Together with its high-gloss finish, this star in the switch 'sky' is a brilliant highlight of any room design.