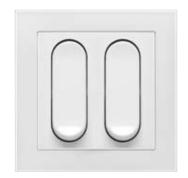

# NOVA tangenta – invigorating interaction of form and function.

### Unmistakable, independent and original

NOVA tangenta. The exclusive range of switches for creative, unmistakable home styling. Characteristic – the ergonomically shaped toggle panels. Creative – the varied combination options of the functional elements and colours.