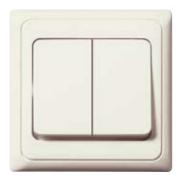

# NOVA tangenta – invigorating interaction of form and function.

### Unmistakable, independent and original

NOVA tangenta. The exclusive range of switches for creative, unmistakable home styling. Characteristic – the ergonomically shaped toggle panels. Creative – the varied combination options of the functional elements and colours.