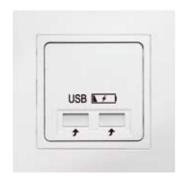

## Radio transmitter

## Communication

### Anything is possible!

This brochure shows a lot, but nowhere near everything! PEHA offers a wide selection of functions for all purposes. Combination frames for horizontal or vertical installation are a useful addition, rounding off the range of switches offered. Find out more at www.peha.de