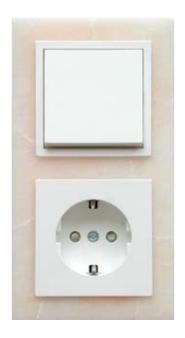

# STANDARD – the tried and tested range of switches for all purposes.

### Unsurpassed in their versatility

Thanks to their understated design in a variety of shades of white and wide range of application options, STANDARD switches fit simply everywhere, whereby their inline combination frames additionally underline their regular, well-proportioned looks.