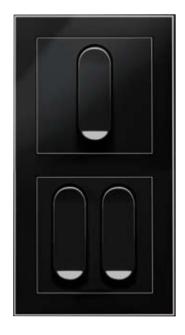

## Radio transmitter

## Communication

### Anything is possible!

This brochure shows a lot, but nowhere near everything! PEHA offers a wide selection of functions for all purposes. Combination frames for horizontal or vertical installation are a useful addition, rounding off the range of switches offered. Find out more at www.peha.de