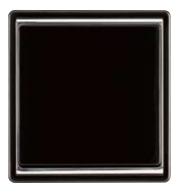

# NOVA brillance – eye-catching high-gloss finishes.

### Always makes a brilliant impression

NOVA brillance catches the eye with its solid and deliberately angular frame. Together with its high-gloss finish, this star in the switch 'sky' is a brilliant highlight of any room design.