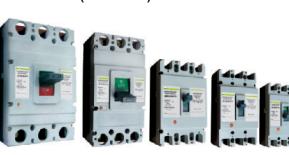

### INDUSTRIAL LOW VOLTAGE DEVICES

Magnetic starters FC-1 (6-1000A)

Stationary circuit breakers FMC1 (16-1250A)

Thermal relays FTR 2M (0.1-630A)

**Limit switches** 

Motor protection circuit breakers FMP2 (0.63-80A)