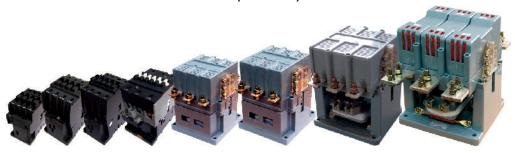

### INDUSTRIAL LOW VOLTAGE DEVICES

Magnetic starters FC-1 (6-1000A)

Stationary circuit breakers FMC1 (16-1250A)

Thermal relays FTR 2M (0.1-630A)

**Limit switches** 

Motor protection circuit breakers FMP2 (0.63-80A)