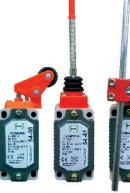

### INDUSTRIAL LOW VOLTAGE DEVICES

Magnetic starters FC-1 (6-1000A)

Stationary circuit breakers FMC1 (16-1250A)

Thermal relays FTR 2M (0.1-630A)

**Limit switches** 

Motor protection circuit breakers FMP2 (0.63-80A)