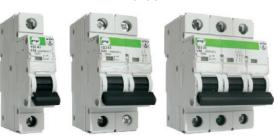

t range from 16A to 1600A;
- AC contactors with current range from 6A to 1000A:
- thermal relays with current range from 0.1A to 630A;
  - pushbutton switches;
  - control station;
  - LED indicator lamps;
  - limit switches.

Our company has got a wide range of certified testing and control equipment, which gives us the possibility to ensure:

- testing of each piece of product;
- conformity with European standards.
- JSC "Promfactor Baltic" guarantees the high quality of products and provides a long warranty period with confirmation that each piece of product was passed all control tests. All our production equipment is certified.













### We offer you to be our partner!

### **MODULAR LOW VOLTAGE DEVICES**

#### **Modular circuit breakers (1-125A)**

FB1-63



FB2-63



FB3-63



#### **Automatic shutdown devices (10-40A)**

FAP1



FAP2





FPR2



Relay of protective disconnection (25-100A)

FPR3



#### Power switches (10-125A)

FSD2







#### **Modular magnetic starters (20-63A)**

MCF2









MCF3



### INDUSTRIAL LOW VOLTAGE DEVICES

Magnetic starters FC-1 (6-1000A)







Stationary circuit breakers FMC1 (16-1250A)



Thermal relays FTR 2M (0.1-630A)



















**Limit switches** 





Motor protection circuit breakers FMP2 (0.63-80A)





LED indicator lamps FP L





Control station VAL P



Pushbutton switches



## **OUR PARTNERS**