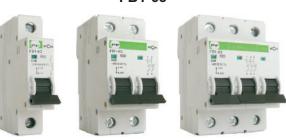

breakers with current range from 16A to 1600A;
- AC contactors with current range from 6A to 1000A:
- thermal relays with current range from 0.1A to 630A;
  - pushbutton switches;
  - control station;
  - LED indicator lamps;
  - limit switches.

Our company has got a wide range of certified testing and control equipment, which gives us the possibility to ensure:

- testing of each piece of product;
- conformity with European standards.
- JSC "Promfactor Baltic" guarantees the high quality of products and provides a long warranty period with confirmation that each piece of product was passed all control tests. All our production equipment is certified.













### We offer you to be our partner!

### **MODULAR LOW VOLTAGE DEVICES**

#### **Modular circuit breakers (1-125A)**

FB1-63



FB2-63



FB3-63



#### **Automatic shutdown devices (10-40A)**

FAP1



FAP2





FPR2



Relay of protective disconnection (25-100A)

FPR3



#### Power switches (10-125A)

FSD2







#### **Modular magnetic starters (20-63A)**

MCF2









MCF3



### INDUSTRIAL LOW VOLTAGE DEVICES

Magnetic starters FC-1 (6-1000A)







Stationary circuit breakers FMC1 (16-1250A)



Thermal relays FTR 2M (0.1-630A)



















**Limit switches** 





Motor protection circuit breakers FMP2 (0.63-80A)





LED indicator lamps FP L





Control station VAL P



Pushbutton switches



## **OUR PARTNERS**