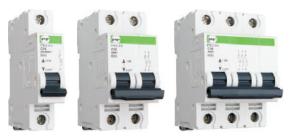

ith current range from 16A to 1600A;
- AC contactors with current range from 6A to 1000A:
- thermal relays with current range from 0.1A to 630A;
  - pushbutton switches;
  - control station;
  - LED indicator lamps;
  - limit switches.

Our company has got a wide range of certified testing and control equipment, which gives us the possibility to ensure:

- testing of each piece of product;
- conformity with European standards.
- JSC "Promfactor Baltic" guarantees the high quality of products and provides a long warranty period with confirmation that each piece of product was passed all control tests. All our production equipment is certified.













### We offer you to be our partner!

### **MODULAR LOW VOLTAGE DEVICES**

#### **Modular circuit breakers (1-125A)**

FB1-63



FB2-63



FB3-63



#### **Automatic shutdown devices (10-40A)**

FAP1



FAP2





FPR2



Relay of protective disconnection (25-100A)

FPR3



#### Power switches (10-125A)

FSD2







#### **Modular magnetic starters (20-63A)**

MCF2









MCF3



### INDUSTRIAL LOW VOLTAGE DEVICES

Magnetic starters FC-1 (6-1000A)







Stationary circuit breakers FMC1 (16-1250A)



Thermal relays FTR 2M (0.1-630A)



















**Limit switches** 





Motor protection circuit breakers FMP2 (0.63-80A)





LED indicator lamps FP L





Control station VAL P



Pushbutton switches



## **OUR PARTNERS**