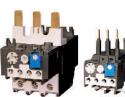

### INDUSTRIAL LOW VOLTAGE DEVICES

Magnetic starters FC-1 (6-1000A)

Stationary circuit breakers FMC1 (16-1250A)

Thermal relays FTR 2M (0.1-630A)

**Limit switches** 

Motor protection circuit breakers FMP2 (0.63-80A)