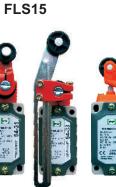

### INDUSTRIAL LOW VOLTAGE DEVICES

Magnetic starters FC-1 (6-1000A)

Stationary circuit breakers FMC1 (16-1250A)

Thermal relays FTR 2M (0.1-630A)

**Limit switches** 

Motor protection circuit breakers FMP2 (0.63-80A)