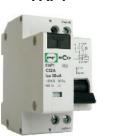

#### **Automatic shutdown devices (10-40A)**

FAP1

FAP2

FPR2

Relay of protective disconnection (25-100A)

FPR3