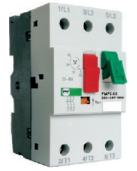

### INDUSTRIAL LOW VOLTAGE DEVICES

Magnetic starters FC-1 (6-1000A)

Stationary circuit breakers FMC1 (16-1250A)

Thermal relays FTR 2M (0.1-630A)

**Limit switches** 

Motor protection circuit breakers FMP2 (0.63-80A)