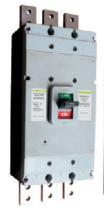

### INDUSTRIAL LOW VOLTAGE DEVICES

Magnetic starters FC-1 (6-1000A)

Stationary circuit breakers FMC1 (16-1250A)

Thermal relays FTR 2M (0.1-630A)

**Limit switches** 

Motor protection circuit breakers FMP2 (0.63-80A)